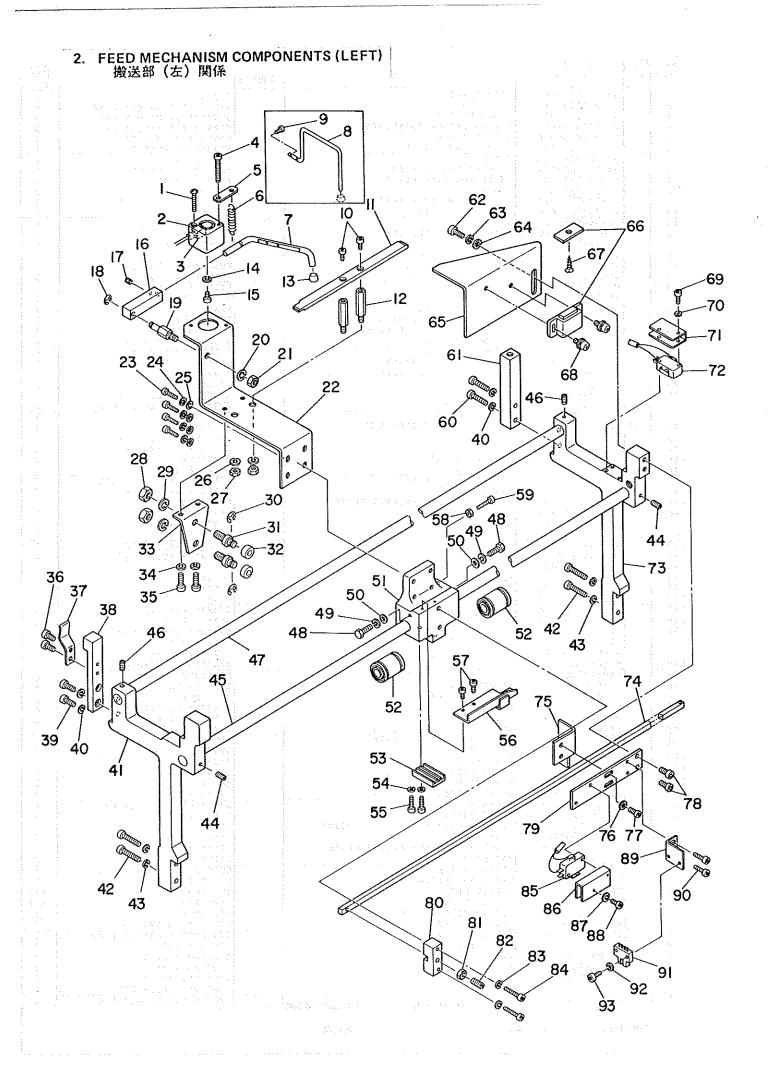

セキンフキカバキー ミキキ                                         |                                                  |
|             |            | 65019-150-000                  | RUBBER BUSHING                  |            | カバキー コキム フキツシュ                                        |                                                  |
| ,           |            |                                |                                 | ı          |                                                       | .[                                               |
|             |            | NM-6040002-SE                  | NUT M4X0.7                      | 1          | ロツカクナツト H4XO.ァ 2シュ                                    | .)                                               |

Note (注記) ≪1 ..... For eastern Europe

東欧用



THE PROPERTY OF STREET STREET, STREET,

| ≷ef.<br>√o. | Note<br>住記                                       | Part No.<br>品 書                  | Description                                     | E. C. 変更年月                                       | 品名                                                                                                             | Am<br>Red<br>#41                               |
|-------------|--------------------------------------------------|----------------------------------|-------------------------------------------------|--------------------------------------------------|----------------------------------------------------------------------------------------------------------------|------------------------------------------------|
| 1           |