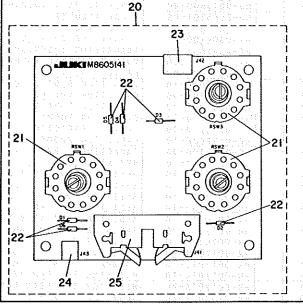

#### CONTENTS 日 次

| 1.  | INDEXER TABLE COMPONENTSインデキサーテーブル関係                              | 1   |
|-----|-------------------------------------------------------------------|-----|
|     | FEED MECHANISM COMPONENTS (LEFT)<br>・ ・・・・・・・・・・・・・・・・・・・・・・・・・・・ | 3   |
|     | FEED MECHANISM COMPONENTS (RIGHT)                                 | 5   |
|     | DRIVING MECHANISM COMPONENTS                                      | 7   |
| 5.  | CONVEYOR & STACKER COMPONENTS                                     | 9   |
| 6.  | ICA LARMAN NA COM LEGISLATION BRITE                               | 11  |
|     | ボタン検知部、ミシンテーブル関係<br>PNEUMATIC & CORD COMPONENTS                   | 13  |
| 8.  | L. SW & WIPER COMPONENTS                                          | 15  |
|     | L. SW、ワイパー関係<br>CONTROL BOX COMPONENTS 電装ボックス関係                   | 17  |
|     | PANEL & CONNECTOR CABLE COMPONENTSパネル、コネクターケーブル関係                 | 19  |
| 11. | POWER SOURCE CIRCUIT BOARD ASSEMBLY 電源基板(組)                       | 20  |
| 12. | ODI 1 # 15 /60                                                    | `21 |
| 13. |                                                                   | 23  |
| 14. | TFN KFY基板(組)                                                      | 23  |
| 15. |                                                                   | 23  |
| 16. | ロータリーSW基板(組)<br>INPUT, OUTPUT CIRCUIT BOARD ASSEMBLY              | 23  |
| 17. | VACUUM MATERIAL SETTER (SPECIAL-ORDER DEVICE)布吸引装置(特別注文部品)        | 25  |
|     | NUMERICAL INDEX OF PARTS 索引                                       | 27  |