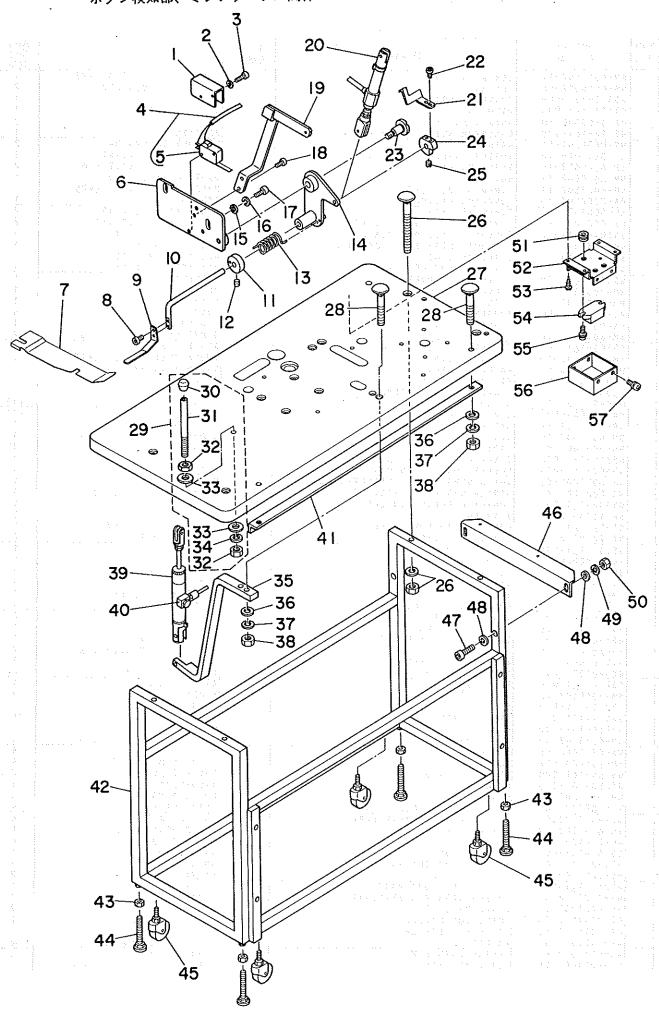

| ロツカクアナホナルト M5x0.8 L=10                                                                                         |

# 6. BUTTON SENSOR & SEWING MACHINE TABLE COMPONENTS ボタン検知部、ミシンテーブル関係



|          |            |                                | 7. V. 14. V.