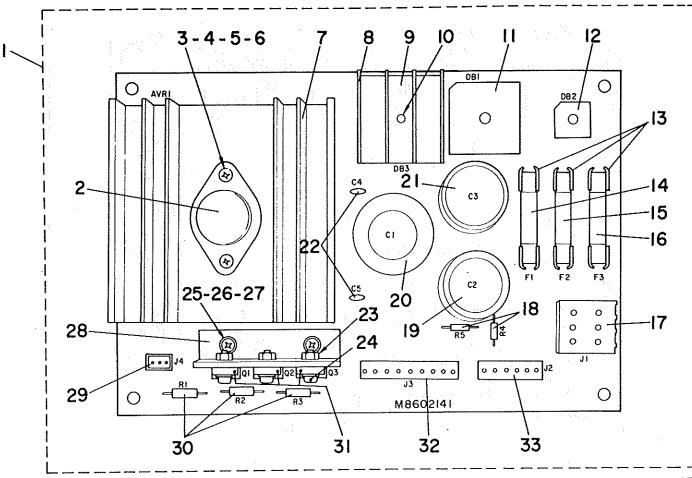

#### CONTENTS 日 次

| 1.  | INDEXER TABLE COMPONENTSインデキサーテーブル関係                              | 1   |
|-----|-------------------------------------------------------------------|-----|
|     | FEED MECHANISM COMPONENTS (LEFT)<br>・ ・・・・・・・・・・・・・・・・・・・・・・・・・・・ | 3   |
|     | FEED MECHANISM COMPONENTS (RIGHT)                                 | 5   |
|     | DRIVING MECHANISM COMPONENTS                                      | 7   |
| 5.  | CONVEYOR & STACKER COMPONENTS                                     | 9   |
| 6.  | ICA LARMAN NA COM LEGISLATION BRITE                               | 11  |
|     | ボタン検知部、ミシンテーブル関係<br>PNEUMATIC & CORD COMPONENTS                   | 13  |
| 8.  | L. SW & WIPER COMPONENTS                                          | 15  |
|     | L. SW、ワイパー関係<br>CONTROL BOX COMPONENTS 電装ボックス関係                   | 17  |
|     | PANEL & CONNECTOR CABLE COMPONENTSパネル、コネクターケーブル関係                 | 19  |
| 11. | POWER SOURCE CIRCUIT BOARD ASSEMBLY 電源基板(組)                       | 20  |
| 12. | ODI 1 # 15 /60                                                    | `21 |
| 13. |                                                                   | 23  |
| 14. | TFN KFY基板(組)                                                      | 23  |
| 15. |                                                                   | 23  |
| 16. | ロータリーSW基板(組)<br>INPUT, OUTPUT CIRCUIT BOARD ASSEMBLY              | 23  |
| 17. | VACUUM MATERIAL SETTER (SPECIAL-ORDER DEVICE)布吸引装置(特別注文部品)        | 25  |
|     | NUMERICAL INDEX OF PARTS 索引                                       | 27  |