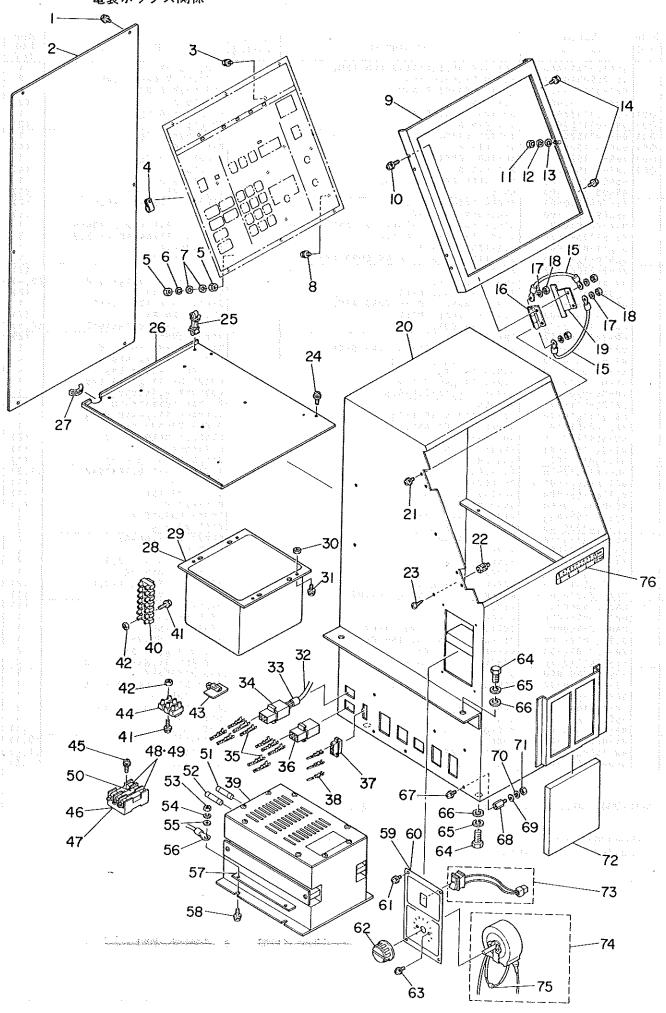

#### CONTENTS 日 次

| 1.  | INDEXER TABLE COMPONENTSインデキサーテーブル関係                              | 1   |
|-----|-------------------------------------------------------------------|-----|
|     | FEED MECHANISM COMPONENTS (LEFT)<br>・ ・・・・・・・・・・・・・・・・・・・・・・・・・・・ | 3   |
|     | FEED MECHANISM COMPONENTS (RIGHT)                                 | 5   |
|     | DRIVING MECHANISM COMPONENTS                                      | 7   |
| 5.  | CONVEYOR & STACKER COMPONENTS                                     | 9   |
| 6.  | ICA LARMAN NA COM LEGISLATION BRITE                               | 11  |
|     | ボタン検知部、ミシンテーブル関係<br>PNEUMATIC & CORD COMPONENTS                   | 13  |
| 8.  | L. SW & WIPER COMPONENTS                                          | 15  |
|     | L. SW、ワイパー関係<br>CONTROL BOX COMPONENTS 電装ボックス関係                   | 17  |
|     | PANEL & CONNECTOR CABLE COMPONENTSパネル、コネクターケーブル関係                 | 19  |
| 11. | POWER SOURCE CIRCUIT BOARD ASSEMBLY 電源基板(組)                       | 20  |
| 12. | ODI 1 # 15 /60                                                    | `21 |
| 13. |                                                                   | 23  |
| 14. | TFN KFY基板(組)                                                      | 23  |
| 15. |                                                                   | 23  |
| 16. | ロータリーSW基板(組)<br>INPUT, OUTPUT CIRCUIT BOARD ASSEMBLY              | 23  |
| 17. | VACUUM MATERIAL SETTER (SPECIAL-ORDER DEVICE)布吸引装置(特別注文部品)        | 25  |
|     | NUMERICAL INDEX OF PARTS 索引                                       | 27  |