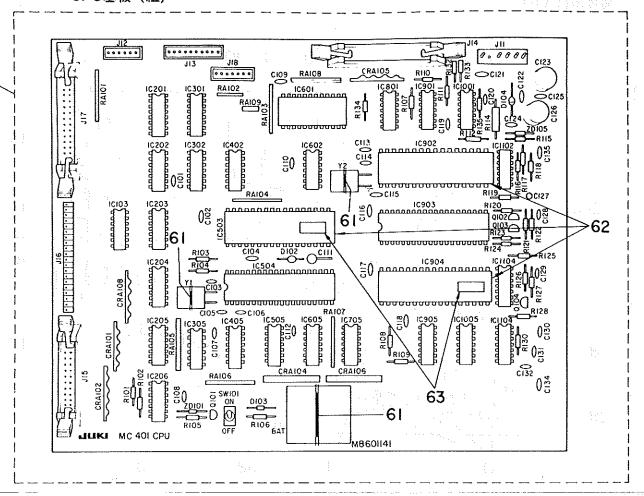

#### CONTENTS 日 次

| 1.  | INDEXER TABLE COMPONENTSインデキサーテーブル関係                              | 1   |
|-----|-------------------------------------------------------------------|-----|
|     | FEED MECHANISM COMPONENTS (LEFT)<br>・ ・・・・・・・・・・・・・・・・・・・・・・・・・・・ | 3   |
|     | FEED MECHANISM COMPONENTS (RIGHT)                                 | 5   |
|     | DRIVING MECHANISM COMPONENTS                                      | 7   |
| 5.  | CONVEYOR & STACKER COMPONENTS                                     | 9   |
| 6.  | ICA LARMAN NA COM LEGISLATION BRITE                               | 11  |
|     | ボタン検知部、ミシンテーブル関係<br>PNEUMATIC & CORD COMPONENTS                   | 13  |
| 8.  | L. SW & WIPER COMPONENTS                                          | 15  |
|     | L. SW、ワイパー関係<br>CONTROL BOX COMPONENTS 電装ボックス関係                   | 17  |
|     | PANEL & CONNECTOR CABLE COMPONENTSパネル、コネクターケーブル関係                 | 19  |
| 11. | POWER SOURCE CIRCUIT BOARD ASSEMBLY 電源基板(組)                       | 20  |
| 12. | ODI 1 # 15 /60                                                    | `21 |
| 13. |                                                                   | 23  |
| 14. | TFN KFY基板(組)                                                      | 23  |
| 15. |                                                                   | 23  |
| 16. | ロータリーSW基板(組)<br>INPUT, OUTPUT CIRCUIT BOARD ASSEMBLY              | 23  |
| 17. | VACUUM MATERIAL SETTER (SPECIAL-ORDER DEVICE)布吸引装置(特別注文部品)        | 25  |
|     | NUMERICAL INDEX OF PARTS 索引                                       | 27  |