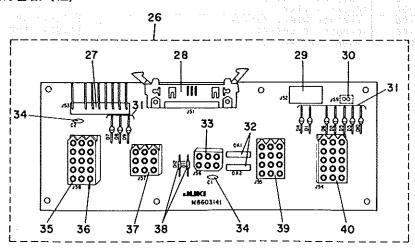

#### CONTENTS 日 次

| 1.  | INDEXER TABLE COMPONENTSインデキサーテーブル関係                              | 1   |
|-----|-------------------------------------------------------------------|-----|
|     | FEED MECHANISM COMPONENTS (LEFT)<br>・ ・・・・・・・・・・・・・・・・・・・・・・・・・・・ | 3   |
|     | FEED MECHANISM COMPONENTS (RIGHT)                                 | 5   |
|     | DRIVING MECHANISM COMPONENTS                                      | 7   |
| 5.  | CONVEYOR & STACKER COMPONENTS                                     | 9   |
| 6.  | ICA LARMAN NA COM LEGISLATION BRITE                               | 11  |
|     | ボタン検知部、ミシンテーブル関係<br>PNEUMATIC & CORD COMPONENTS                   | 13  |
| 8.  | L. SW & WIPER COMPONENTS                                          | 15  |
|     | L. SW、ワイパー関係<br>CONTROL BOX COMPONENTS 電装ボックス関係                   | 17  |
|     | PANEL & CONNECTOR CABLE COMPONENTSパネル、コネクターケーブル関係                 | 19  |
| 11. | POWER SOURCE CIRCUIT BOARD ASSEMBLY 電源基板(組)                       | 20  |
| 12. | ODI 1 # 15 /60                                                    | `21 |
| 13. |                                                                   | 23  |
| 14. | TFN KFY基板(組)                                                      | 23  |
| 15. |                                                                   | 23  |
| 16. | ロータリーSW基板(組)<br>INPUT, OUTPUT CIRCUIT BOARD ASSEMBLY              | 23  |
| 17. | VACUUM MATERIAL SETTER (SPECIAL-ORDER DEVICE)布吸引装置(特別注文部品)        | 25  |
|     | NUMERICAL INDEX OF PARTS 索引                                       | 27  |