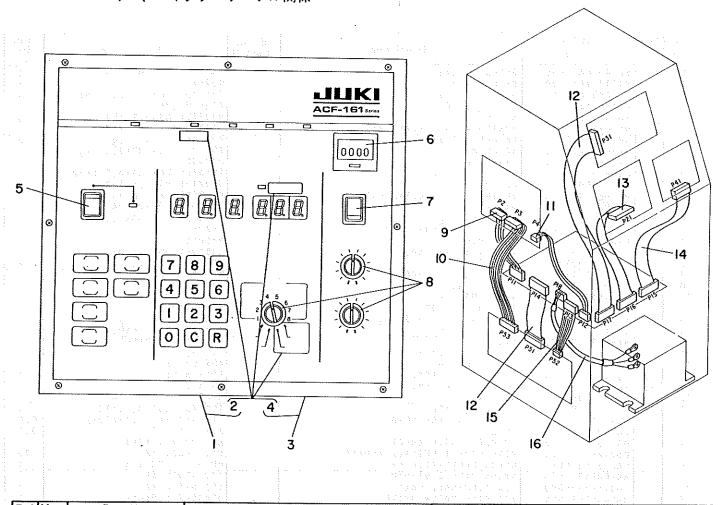

#### CONTENTS 日 次

| 1.  | INDEXER TABLE COMPONENTSインデキサーテーブル関係                              | 1   |
|-----|-------------------------------------------------------------------|-----|
|     | FEED MECHANISM COMPONENTS (LEFT)<br>・ ・・・・・・・・・・・・・・・・・・・・・・・・・・・ | 3   |
|     | FEED MECHANISM COMPONENTS (RIGHT)                                 | 5   |
|     | DRIVING MECHANISM COMPONENTS                                      | 7   |
| 5.  | CONVEYOR & STACKER COMPONENTS                                     | 9   |
| 6.  | ICA LARMAN NA COM LEGISLATION BRITE                               | 11  |
|     | ボタン検知部、ミシンテーブル関係<br>PNEUMATIC & CORD COMPONENTS                   | 13  |
| 8.  | L. SW & WIPER COMPONENTS                                          | 15  |
|     | L. SW、ワイパー関係<br>CONTROL BOX COMPONENTS 電装ボックス関係                   | 17  |
|     | PANEL & CONNECTOR CABLE COMPONENTSパネル、コネクターケーブル関係                 | 19  |
| 11. | POWER SOURCE CIRCUIT BOARD ASSEMBLY 電源基板(組)                       | 20  |
| 12. | ODI 1 # 15 /60                                                    | `21 |
| 13. |                                                                   | 23  |
| 14. | TFN KFY基板(組)                                                      | 23  |
| 15. |                                                                   | 23  |
| 16. | ロータリーSW基板(組)<br>INPUT, OUTPUT CIRCUIT BOARD ASSEMBLY              | 23  |
| 17. | VACUUM MATERIAL SETTER (SPECIAL-ORDER DEVICE)布吸引装置(特別注文部品)        | 25  |
|     | NUMERICAL INDEX OF PARTS 索引                                       | 27  |