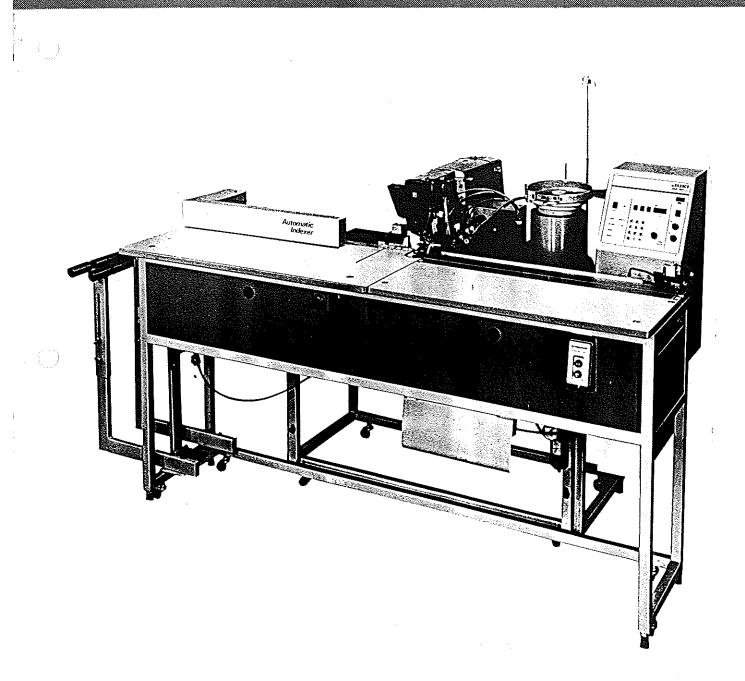

Button Attaching Indexer ボタン付けインデキサー ACF-161-981

#### CONTENTS 日 次

| 1.  | INDEXER TABLE COMPONENTSインデキサーテーブル関係                              | 1   |
|-----|-------------------------------------------------------------------|-----|
|     | FEED MECHANISM COMPONENTS (LEFT)<br>・ ・・・・・・・・・・・・・・・・・・・・・・・・・・・ | 3   |
|     | FEED MECHANISM COMPONENTS (RIGHT)                                 | 5   |
|     | DRIVING MECHANISM COMPONENTS                                      | 7   |
| 5.  | CONVEYOR & STACKER COMPONENTS                                     | 9   |
| 6.  | ICA LARMAN NA COM LEGISLATION BRITE                               | 11  |
|     | ボタン検知部、ミシンテーブル関係<br>PNEUMATIC & CORD COMPONENTS                   | 13  |
| 8.  | L. SW & WIPER COMPONENTS                                          | 15  |
|     | L. SW、ワイパー関係<br>CONTROL BOX COMPONENTS 電装ボックス関係                   | 17  |
|     | PANEL & CONNECTOR CABLE COMPONENTSパネル、コネクターケーブル関係                 | 19  |
| 11. | POWER SOURCE CIRCUIT BOARD ASSEMBLY 電源基板(組)                       | 20  |
| 12. | ODI 1 # 15 /60                                                    | `21 |
| 13. |                                                                   | 23  |
| 14. | TFN KFY基板(組)                                                      | 23  |
| 15. |                                                                   | 23  |
| 16. | ロータリーSW基板(組)<br>INPUT, OUTPUT CIRCUIT BOARD ASSEMBLY              | 23  |
| 17. | VACUUM MATERIAL SETTER (SPECIAL-ORDER DEVICE)布吸引装置(特別注文部品)        | 25  |
|     | NUMERICAL INDEX OF PARTS 索引                                       | 27  |