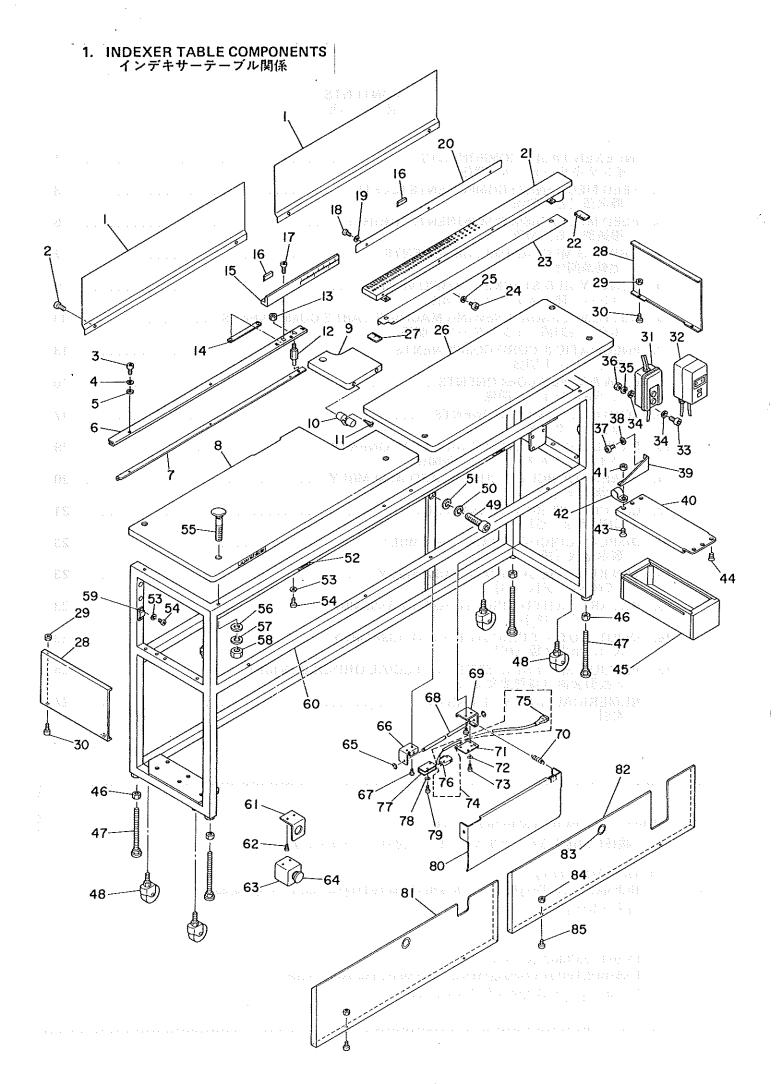

#### CONTENTS 日 次

| 1.  | INDEXER TABLE COMPONENTSインデキサーテーブル関係                              | 1   |
|-----|-------------------------------------------------------------------|-----|
|     | FEED MECHANISM COMPONENTS (LEFT)<br>・ ・・・・・・・・・・・・・・・・・・・・・・・・・・・ | 3   |
|     | FEED MECHANISM COMPONENTS (RIGHT)                                 | 5   |
|     | DRIVING MECHANISM COMPONENTS                                      | 7   |
| 5.  | CONVEYOR & STACKER COMPONENTS                                     | 9   |
| 6.  | ICA LARMAN NA COM LEGISLATION BRITE                               | 11  |
|     | ボタン検知部、ミシンテーブル関係<br>PNEUMATIC & CORD COMPONENTS                   | 13  |
| 8.  | L. SW & WIPER COMPONENTS                                          | 15  |
|     | L. SW、ワイパー関係<br>CONTROL BOX COMPONENTS 電装ボックス関係                   | 17  |
|     | PANEL & CONNECTOR CABLE COMPONENTSパネル、コネクターケーブル関係                 | 19  |
| 11. | POWER SOURCE CIRCUIT BOARD ASSEMBLY 電源基板(組)                       | 20  |
| 12. | ODI 1 # 15 /60                                                    | `21 |
| 13. |                                                                   | 23  |
| 14. | TFN KFY基板(組)                                                      | 23  |
| 15. |                                                                   | 23  |
| 16. | ロータリーSW基板(組)<br>INPUT, OUTPUT CIRCUIT BOARD ASSEMBLY              | 23  |
| 17. | VACUUM MATERIAL SETTER (SPECIAL-ORDER DEVICE)布吸引装置(特別注文部品)        | 25  |
|     | NUMERICAL INDEX OF PARTS 索引                                       | 27  |

Lockstitch button attaching machine with automatic button feeder 自動ボタン送り装置付き本縫ボタン付けミシン

| lef.<br>No. | Note<br>교환 | Part No.<br>品 番                | Description                     | E. C. 変更年月 | 2015年 <b>名</b>                                        | Ar<br>Ro                                         |
|-------------|------------|--------------------------------|---------------------------------|------------|-------------------------------------------------------|--------------------------------------------------|
| 1           |            | G5007-161-000                  | REAR COVER                      |            | コープ*カハ*ー                                              |                                                  |
| 5           |            | SM-6051002-TP                  | SCREW MS L=10                   |            | ወሣክ27ታホ*ኤԻ M5X0.8 L=10                                | 1                                                |
| 3           |            | SM-6030802-TP                  | SCREW M3 L=8                    |            | ወ <sup>ህ</sup> ከ 2 ም ታ                                | ] :                                              |
|             |            | WS-0310002-KR                  | SPRING WASHER 3,1X5,9X1,4       | N. E.      | በተዳያተ <b>ከ</b> ተጃ 3.1X5.9X0.7                         |                                                  |
|             |            | WP-0320500-SE                  | WASHER 3.2X0.5                  | 1.1        | とうりゃかゃネ コカチタマル M3                                     | l                                                |
|             |            | G5054-161-A00                  | STOPPER GUIDE, LEFT             | 1 47 a     | ストツハター カナイトナヒタナリ                                      | <u>L</u> _                                       |
|             |            | G5056~161-A00                  | ANGLE                           |            | トリツケアンクギル                                             | l                                                |
|             |            | G5051-1∠1-A0ŭ                  | INDEXER TABLE, LEFT             | í,         | インデキキサーテーフキルヒタキリ                                      | l                                                |
|             |            | G5059-121-A00                  | TABLE COVERING PLATE            | ''         | テーフトル カイヘイイタ                                          | l                                                |
| ·           |            | G5059-161-A00<br>G5061-161-A00 | HINGE                           | 4          | カクシチョウハヤン                                             |                                                  |
|             |            | SK-1271300-SC                  | WOOD SCREW D=2.7 L=13           | 10         | 55€2₹5* D=2.7 L=13                                    |                                                  |
| •           |            | G5120-161-A00                  | POSITIONING PIN                 |            | イチキメヒッン                                               |                                                  |
|             | $\vdash$   | NS-6620310-SP                  | NUT 3/16-32                     |            | ロツカクナット 3/16-32                                       |                                                  |
| ,           |            | 65055-161-000                  | GUIDE SET PLATE, LEFT           |            | カ*イト*トメイタ ヒタ*リ                                        | l                                                |
| ;           |            | G5053-161-A00                  | STOPPER, LEFT                   | eg e e e   | ストツハヤー ヒタナリ                                           |                                                  |
|             |            | 65057-161-000                  | SETTING POINTER                 |            | 99*49                                                 |                                                  |
|             |            | SH-6031002-TP                  | SCREW H3XO.5 L=10               |            | 0 <b>ሣ</b> 55 የጋ                                      |                                                  |
|             |            |                                |                                 |            |                                                       | 1                                                |
|             |            | SM-6030602-TP                  | SCREW M3X0.5 L=6                |            | 0777775 N M3X0,5 L=6                                  | <del>                                     </del> |
| ļ           |            | WP-0320500-SE                  | WASHER 3.2X0.5                  |            | とうがたかられ コカチタマル M3                                     | 1                                                |
| i           |            | G5058-161-000                  | STOPPER, RIGHT                  |            | ストツハ・ミキャ                                              | 1                                                |
|             |            | G5117-161-AAU                  | SLIDE BASE ASM.                 |            | オノスヘキリタナイ クミ                                          | i                                                |
|             |            | G5062-161-000                  | GRADUATED PLATE, RIGHT          |            | ホャタンイチメモリ                                             |                                                  |
|             |            | G5060-161-A00                  | TABLE COVERING PLATE, RIGHT     |            | デーフャル カフ*セイタ                                          |                                                  |
|             |            | SM-6030602-TP                  | SCREW M3X0.5 L=6                | 九郎         | ロツカクアナボベルト M3X0.5 <u>L=6</u>                          |                                                  |
|             |            | WP-0320500-SE                  | WASHER 3.2X0.5                  |            | とうりゃかゃネ コカチタマル M3                                     |                                                  |
| ,           |            | G5052-161-A00                  | INDEXER TABLE, RIGHT            |            | インテキキサーデーフェルミキャー                                      | 1                                                |
|             |            | 65063-161-000                  | GRADUATED PLATE, LEFT           |            | あたタンイチメモリ ミキャ                                         |                                                  |
| i           |            | 65006-161-000                  | SIDE COVER                      | 1          | ソクメンカバゲー                                              |                                                  |
|             |            |                                | NUT M4X0.7                      |            | 077777F H4X0.7 251                                    | 1                                                |
|             |            | NM-6040002-SE<br>SM-6040602-TP |                                 | 4.5        | ロジカクアナボベルト M4X0.7 L=6                                 | 1                                                |
|             | <b> </b>   |                                | SCREW M4 L=6                    |            | ホッタンスイツチ                                              | 1                                                |
|             | امما       | MTK-440VSW00                   | BUTTON SWITCH                   |            |                                                       | 1                                                |
|             | 001        | G6013-161-0A0                  | POWER SOURCE SWITCH ASM.        |            | 「デキンケンスイツチ」<br>  ************************************ | 1                                                |
|             | ]          | SM-4040801-SN                  | SCREW M4 L=8                    | 4 - 1 -    | <b>す</b> へてコネジャ M4X0.7 L=8                            | 1                                                |
|             |            | WP-0450501-SB                  | WASHER                          | 1.1        | トラグドカドネ ミカドキマル 村4                                     | 1                                                |
|             |            | WS-0411002-KB                  | SPRING WASHER 4                 | :          | おたネサナカヤネ シュー                                          |                                                  |
|             | L          | NM-6040002-SB                  | NUT M4X0.7                      |            | מעמם M4X0 אוייס אייס אייס אייס אייס אייס אייס איי     |                                                  |
|             |            | SM-6040802-TP                  | SCREW M4X0.7 L=8                |            | ロツカクアナホャルト M4×0.7 L=8                                 |                                                  |
|             |            | WP-0430800-SE                  | WASHER M4                       | l          | ヒラサドカドネ コカギタマル M4                                     | 1                                                |
| ,           |            | G5012-161-000                  | DRAWER SUPPORT HOLDING PLATE    | N.C.       | ヒキタペシササエ トリツケイタ                                       | 1                                                |
|             | Į į        | 65011-161-000                  | DRAWER SUPPORT                  | Ī          | ヒキタャシササエ                                              |                                                  |
|             |            | NM-6040003-SC                  | NUT M4                          |            | ロツカクナツト M4XO 7 3シュ                                    | 1                                                |
| •           |            | D6412-555-C00                  | NOISE SUPPRESSOR BAND           | 3 d        | ノイス・サフ・レッサー トメクト                                      |                                                  |
|             |            | SM-1041201-SF                  |                                 | <u> </u>   | プラネシ* M4X0.7:L=12                                     | ├-                                               |
|             |            |                                | SCREW M4X0.7 L=12               | and the    |                                                       | 1                                                |
|             |            | SM-1040620-SC                  | SCREW M4X0.7 L=6                | 1          | 75375° M4X0.7 L=62                                    |                                                  |
|             | ]          | 65010-161-000                  | DRAWER                          | 1          | たキタキシ<br>フレーノギューセンエキルト・ナツト                            | 1                                                |
| ,           |            | NM-6160001~SC                  | NUT                             | ļ          | フレームチョーセイホャルト・ナツト                                     | ŀ                                                |
| '           |            | 65002-161-000                  | ADJUSTING BOLT                  | 1          | アシャヤストホャルト                                            | 1                                                |
|             |            | 65003-161-000                  | CASTER                          |            | **************************************                | 1-                                               |
| •           | 7          | SM-6103502-TP                  | SCREW M10 L=35                  | 1          | ロツカクアナホ×ルト M10 L=35                                   | 1                                                |
|             |            | WS-1020002-KN                  | SPRING WASHER MID               | 1          | ለ* ቅፃ *                                               | 1                                                |
|             |            | WP-1052001-SC                  | WASHER 10,5X21X2                | Ī          | ヒラサドカドネ ミカドキマル M10                                    | 1                                                |
|             |            | G5008-161-000                  | MAGNET CATCH A                  | 1          | マクペネツトキヤツチ A                                          | 1                                                |
|             |            | WP-0320500-SE                  | WASHER 3.2X0.5                  |            | ヒラサギカギネ コカギダマル M3                                     | 1                                                |
|             |            | SM-6030602-TP                  | SCREW M3X0.5 L=6                | NA         | ロツカクアナホャルト M3X0.5 L=6                                 | 1                                                |
|             | $\vdash$   | MAO-11108N00                   | PEDAL SWITCH FRAME BOLT         | <b>—</b> — | テコ トリツケタャイ ホャルト                                       | † <u> </u>                                       |
|             |            | <del>T</del>                   |                                 | 1          | レラザ*か*ネ M6                                            | l                                                |
|             |            | WP-0651001-SE                  | WASHER, H6                      | l          | U******                                               | 1                                                |
|             | 1          | WS-0610002-KS                  | SPRING WASHER M6                | l          | 111 42 13 4                                           | l                                                |
|             |            | NM-6060001-SE                  | NUT M6                          |            | ロツカクナット M6 1シュ                                        |                                                  |
|             |            | G5009-161-000                  | MAGNET CATCH B                  | l          | マクキネツトキヤツチ B                                          | 1                                                |
|             | لـــــــا  | 65001-161-000                  | INDEXER INSTALLATION BASE       |            | インテャキサーカタャイ                                           | ₩                                                |
|             | ]          | 65014-161-000                  | EMERGENCY SWITCH PLATE          | I          | ヒシャヨウテイシSW トリツケイタ                                     | 1                                                |
|             | [ ]        | SM-6040802-TP                  | SCREW M4X0.7 L=8                | l          | ロツカクアナホトルト M4×0.7 L=8                                 | 1                                                |
|             |            | HA-0000600-10                  | SWITCH COVER                    | l          | スイツチカハギー                                              | 1                                                |
|             |            | HA-0000600-00                  | EMERGENCY-STOP SWITCH           |            | ヒシキヨーデージ スイツチ                                         | 1                                                |
|             |            | RE-0400000-KO                  | SNAP RING 4                     | •          | Eガキタトメワ 4                                             | 1                                                |
|             |            | G5017-161-000                  | START SWITCH SHAFT PLATE, LEFT  | l          | ヒサキスイツチ シャクウケ ヒタャリ                                    | 1                                                |
|             |            | SM-6040602-TP                  | SCREW M4 L=6                    |            | 07777#*WF M4X0.7 L=6                                  | +                                                |
|             |            | 65020-161-000                  | START SWITCH SHAFT              |            | とサキスイツチシャク                                            | 1                                                |
|             |            | G5016-161-000                  |                                 |            |                                                       | 1                                                |
|             |            | 47016-161-000                  | START SWITCH SHAFT PLATE, RIGHT |            | とりゃスイツチ シャクウケ ミキャ<br>ローCLI アコル・コ                      | 1                                                |
|             |            | MAO-72003000                   | SPRING                          |            | P-SW 73/14 A                                          | 1                                                |
|             |            | G5018-161-000                  | START SWITCH INSTALLING PLATE   | ŀ          | とりゃスイツチ トリツケイタ                                        | 1                                                |
|             |            | WP-0430800-SE                  | WASHER M4                       | L          | とうサペカペネーコカペタマル: H4                                    | 1_                                               |
|             |            | SM-6040602-TP                  | SCREW M4 L=6                    |            | ロツカクアナホ*ルト M4X0.7 L=6                                 | 1                                                |
|             |            | G6004-161-0A0                  | STARTING SWITCH ASM.            |            | ヒサキスイツチ クミ                                            | 1                                                |
|             |            | MAI-15040000                   | 2-POLE PLUG                     |            | 2P 1100 7°50*                                         | (                                                |
|             |            | NAO-51503000                   | MICRO SWITCH                    | ł          | 7120 X195 A                                           | 1 6                                              |
|             |            | MAO-1160-NOO                   |                                 | l          | スイツチカハヤー                                              | 1 '                                              |
|             |            |                                | MICRO-SWITCH COVER              |            |                                                       | 1                                                |
|             | ļ <b>ļ</b> | WP-0320500-SE                  | WASHER 3.2X0.5                  |            | とうりゃかゃネ コカッタマル M3                                     | -                                                |
|             |            | SM-6032002-TP                  | SCREW M3X0.5 L=20               |            | ロッカクアナホャルト M3X0.5 E=20                                | 1                                                |
| ١           |            | G5015-161-000                  | START SWITCH PLATE              |            | <b>ナサキスイツチ オシイタ</b>                                   | 1                                                |
|             |            | G5005-161-000                  | FRONT COVER, LEFT               |            | セキンフキカハキー ヒタキリ                                        |                                                  |
| !           |            | 65004-161-000                  | FRONT COVER, RIGHT              |            | セキンフキカバキー ミキキ                                         |                                                  |
|             |            | 65019-150-000                  | RUBBER BUSHING                  |            | カバキー コキム フキツシュ                                        |                                                  |
| ,           |            |                                |                                 | ı          |                                                       | .[                                               |
|             |            | NM-6040002-SE                  | NUT M4X0.7                      | 1          | ロツカクナツト H4XO.ァ 2シュ                                    | .)                                               |