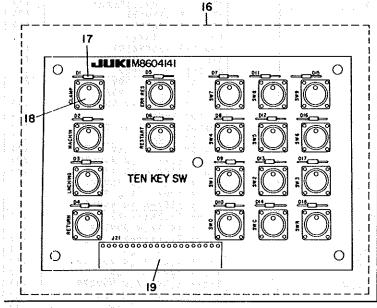

#### CONTENTS 日 次

| 1.  | INDEXER TABLE COMPONENTSインデキサーテーブル関係                              | 1   |
|-----|-------------------------------------------------------------------|-----|
|     | FEED MECHANISM COMPONENTS (LEFT)<br>・ ・・・・・・・・・・・・・・・・・・・・・・・・・・・ | 3   |
|     | FEED MECHANISM COMPONENTS (RIGHT)                                 | 5   |
|     | DRIVING MECHANISM COMPONENTS                                      | 7   |
| 5.  | CONVEYOR & STACKER COMPONENTS                                     | 9   |
| 6.  | ICA LARMAN NA COM LEGISLATION BRITE                               | 11  |
|     | ボタン検知部、ミシンテーブル関係<br>PNEUMATIC & CORD COMPONENTS                   | 13  |
| 8.  | L. SW & WIPER COMPONENTS                                          | 15  |
|     | L. SW、ワイパー関係<br>CONTROL BOX COMPONENTS 電装ボックス関係                   | 17  |
|     | PANEL & CONNECTOR CABLE COMPONENTSパネル、コネクターケーブル関係                 | 19  |
| 11. | POWER SOURCE CIRCUIT BOARD ASSEMBLY 電源基板(組)                       | 20  |
| 12. | ODI 1 # 15 /60                                                    | `21 |
| 13. |                                                                   | 23  |
| 14. | TFN KFY基板(組)                                                      | 23  |
| 15. |                                                                   | 23  |
| 16. | ロータリーSW基板(組)<br>INPUT, OUTPUT CIRCUIT BOARD ASSEMBLY              | 23  |
| 17. | VACUUM MATERIAL SETTER (SPECIAL-ORDER DEVICE)布吸引装置(特別注文部品)        | 25  |
|     | NUMERICAL INDEX OF PARTS 索引                                       | 27  |