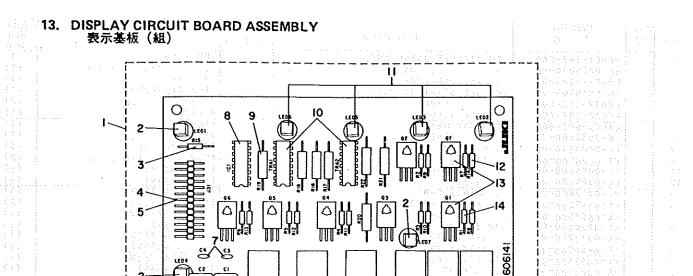

#### CONTENTS 日 次

| 1.  | INDEXER TABLE COMPONENTSインデキサーテーブル関係                              | 1   |
|-----|-------------------------------------------------------------------|-----|
|     | FEED MECHANISM COMPONENTS (LEFT)<br>・ ・・・・・・・・・・・・・・・・・・・・・・・・・・・ | 3   |
|     | FEED MECHANISM COMPONENTS (RIGHT)                                 | 5   |
|     | DRIVING MECHANISM COMPONENTS                                      | 7   |
| 5.  | CONVEYOR & STACKER COMPONENTS                                     | 9   |
| 6.  | ICA LARMAN NA COM LEGISLATION BRITE                               | 11  |
|     | ボタン検知部、ミシンテーブル関係<br>PNEUMATIC & CORD COMPONENTS                   | 13  |
| 8.  | L. SW & WIPER COMPONENTS                                          | 15  |
|     | L. SW、ワイパー関係<br>CONTROL BOX COMPONENTS 電装ボックス関係                   | 17  |
|     | PANEL & CONNECTOR CABLE COMPONENTSパネル、コネクターケーブル関係                 | 19  |
| 11. | POWER SOURCE CIRCUIT BOARD ASSEMBLY 電源基板(組)                       | 20  |
| 12. | ODI 1 # 15 /60                                                    | `21 |
| 13. |                                                                   | 23  |
| 14. | TFN KFY基板(組)                                                      | 23  |
| 15. |                                                                   | 23  |
| 16. | ロータリーSW基板(組)<br>INPUT, OUTPUT CIRCUIT BOARD ASSEMBLY              | 23  |
| 17. | VACUUM MATERIAL SETTER (SPECIAL-ORDER DEVICE)布吸引装置(特別注文部品)        | 25  |
|     | NUMERICAL INDEX OF PARTS 索引                                       | 27  |