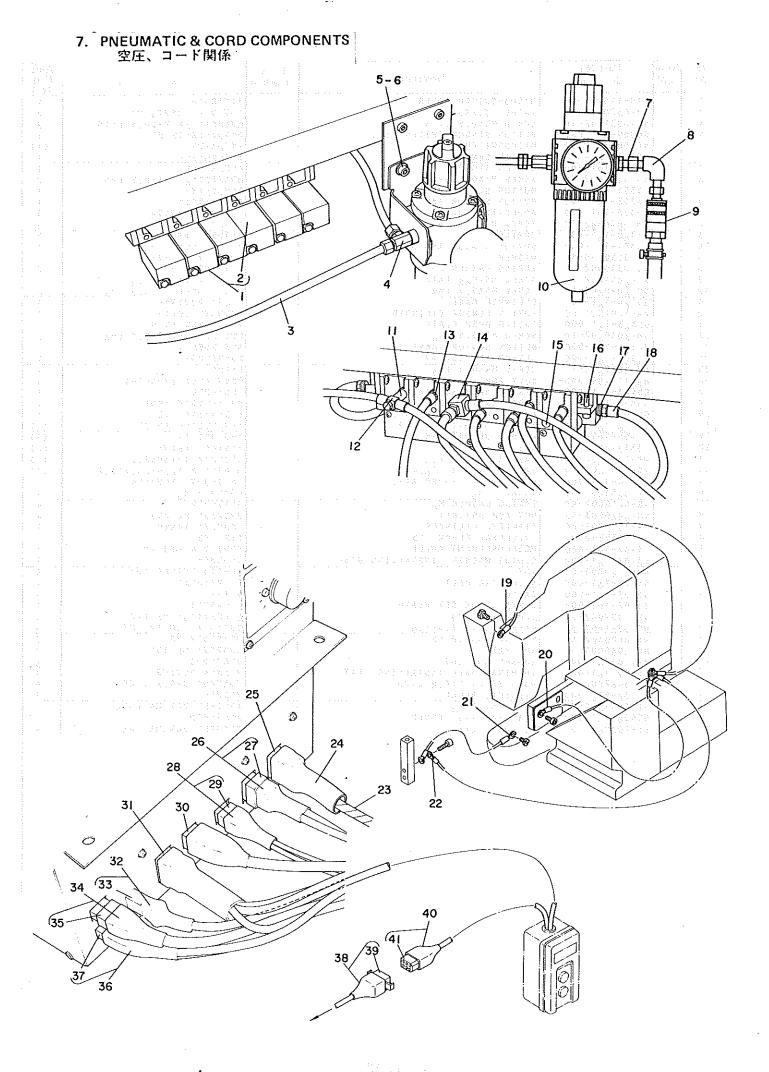

#### CONTENTS 日 次

| 1.  | INDEXER TABLE COMPONENTSインデキサーテーブル関係                              | 1   |
|-----|-------------------------------------------------------------------|-----|
|     | FEED MECHANISM COMPONENTS (LEFT)<br>・ ・・・・・・・・・・・・・・・・・・・・・・・・・・・ | 3   |
|     | FEED MECHANISM COMPONENTS (RIGHT)                                 | 5   |
|     | DRIVING MECHANISM COMPONENTS                                      | 7   |
| 5.  | CONVEYOR & STACKER COMPONENTS                                     | 9   |
| 6.  | ICA LARMAN NA COM LEGISLATION BRITE                               | 11  |
|     | ボタン検知部、ミシンテーブル関係<br>PNEUMATIC & CORD COMPONENTS                   | 13  |
| 8.  | L. SW & WIPER COMPONENTS                                          | 15  |
|     | L. SW、ワイパー関係<br>CONTROL BOX COMPONENTS 電装ボックス関係                   | 17  |
|     | PANEL & CONNECTOR CABLE COMPONENTSパネル、コネクターケーブル関係                 | 19  |
| 11. | POWER SOURCE CIRCUIT BOARD ASSEMBLY 電源基板(組)                       | 20  |
| 12. | ODI 1 # 15 /60                                                    | `21 |
| 13. |                                                                   | 23  |
| 14. | TFN KFY基板(組)                                                      | 23  |
| 15. |                                                                   | 23  |
| 16. | ロータリーSW基板(組)<br>INPUT, OUTPUT CIRCUIT BOARD ASSEMBLY              | 23  |
| 17. | VACUUM MATERIAL SETTER (SPECIAL-ORDER DEVICE)布吸引装置(特別注文部品)        | 25  |
|     | NUMERICAL INDEX OF PARTS 索引                                       | 27  |