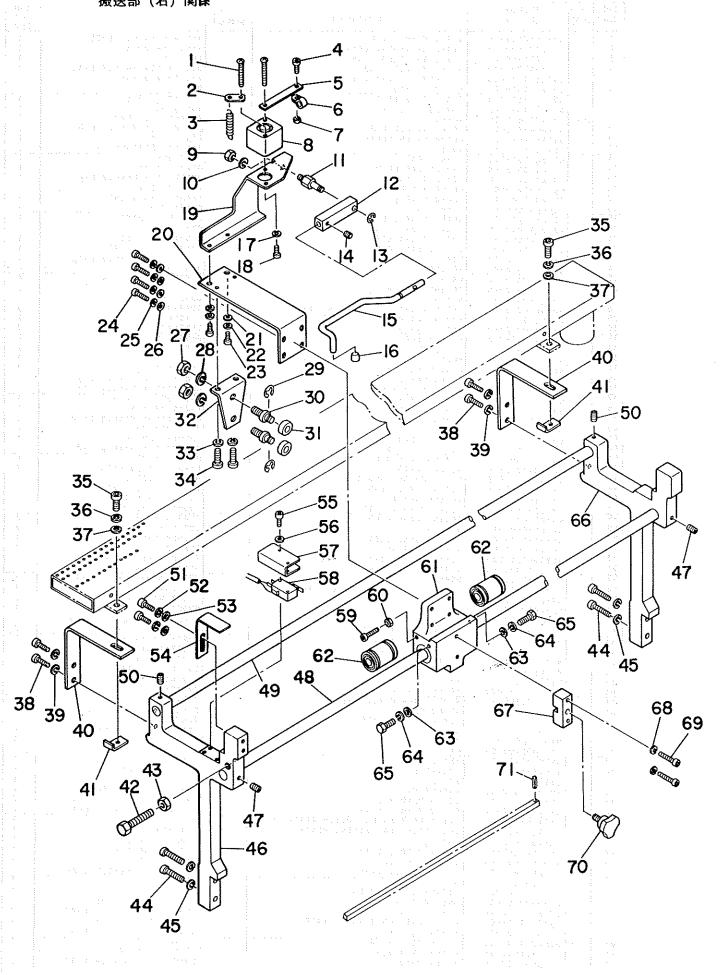

|
| 2           |                                                  | WP-0320500-SE                    | WASHER 3.2X0.5<br>SCREW M3X0.5 L=10             | 1                                                | セラサギカベネ   コカモタマル M3   ロツカクアナホギルト M3X0.5 L=1                                                                    | ი 🐃 🖂                                          |
| 3           |                                                  | SM-6031002-TP                    |                                                 |                                                  |                                                                                                                |                                                |

\_ 4 \_ |

### 3. FEED MECHANISM COMPONENTS (RIGHT) 搬送部(右)関係



|        | Note<br>正記                                       |                                | Description                       | E. C.<br>変更年月  | 品名