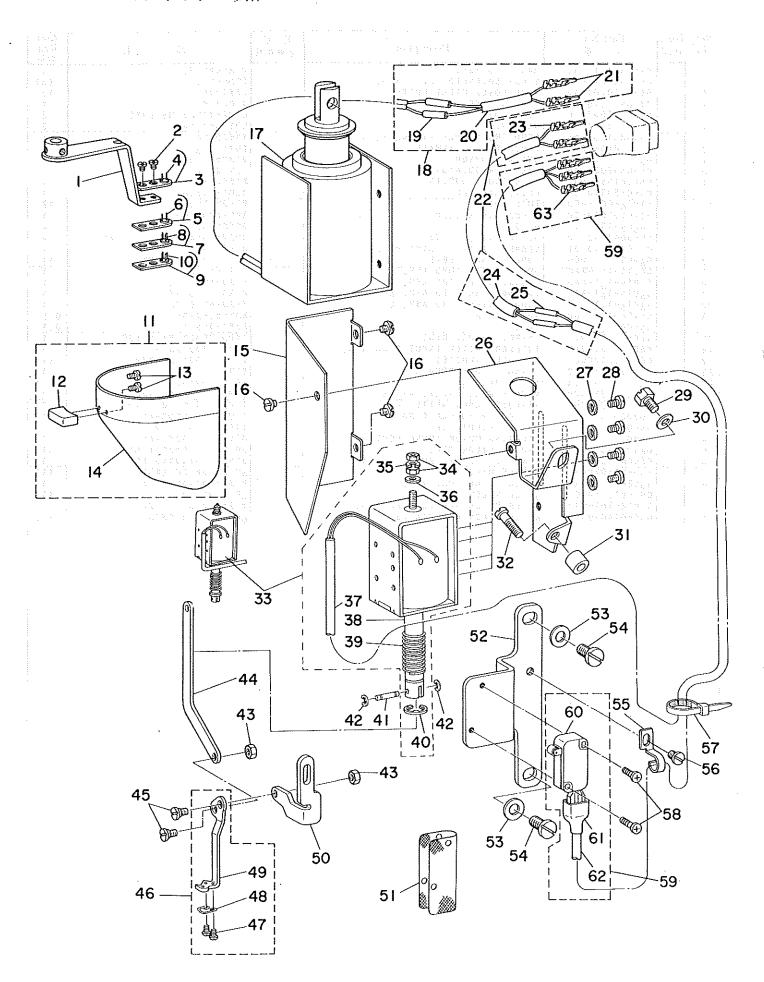

#### CONTENTS 日 次

| 1.  | INDEXER TABLE COMPONENTSインデキサーテーブル関係                              | 1   |
|-----|-------------------------------------------------------------------|-----|
|     | FEED MECHANISM COMPONENTS (LEFT)<br>・ ・・・・・・・・・・・・・・・・・・・・・・・・・・・ | 3   |
|     | FEED MECHANISM COMPONENTS (RIGHT)                                 | 5   |
|     | DRIVING MECHANISM COMPONENTS                                      | 7   |
| 5.  | CONVEYOR & STACKER COMPONENTS                                     | 9   |
| 6.  | ICA LARMAN NA COM LEGISLATION BRITE                               | 11  |
|     | ボタン検知部、ミシンテーブル関係<br>PNEUMATIC & CORD COMPONENTS                   | 13  |
| 8.  | L. SW & WIPER COMPONENTS                                          | 15  |
|     | L. SW、ワイパー関係<br>CONTROL BOX COMPONENTS 電装ボックス関係                   | 17  |
|     | PANEL & CONNECTOR CABLE COMPONENTSパネル、コネクターケーブル関係                 | 19  |
| 11. | POWER SOURCE CIRCUIT BOARD ASSEMBLY 電源基板(組)                       | 20  |
| 12. | ODI 1 # 15 /60                                                    | `21 |
| 13. |                                                                   | 23  |
| 14. | TFN KFY基板(組)                                                      | 23  |
| 15. |                                                                   | 23  |
| 16. | ロータリーSW基板(組)<br>INPUT, OUTPUT CIRCUIT BOARD ASSEMBLY              | 23  |
| 17. | VACUUM MATERIAL SETTER (SPECIAL-ORDER DEVICE)布吸引装置(特別注文部品)        | 25  |
|     | NUMERICAL INDEX OF PARTS 索引                                       | 27  |