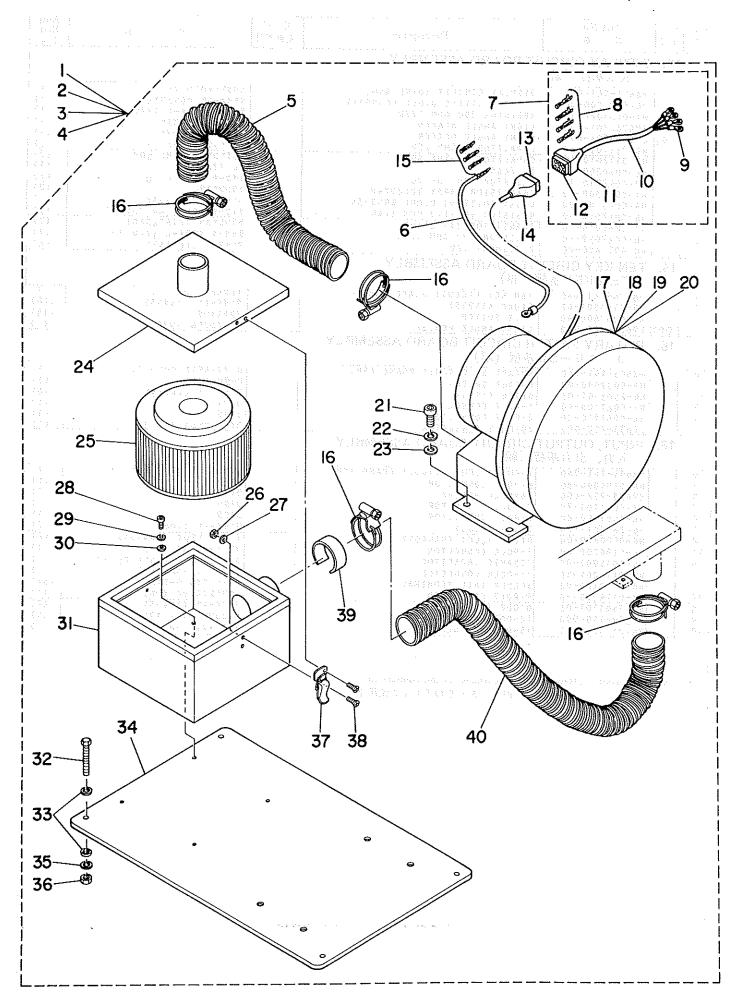

#### CONTENTS 日 次

| 1.  | INDEXER TABLE COMPONENTSインデキサーテーブル関係                              | 1   |
|-----|-------------------------------------------------------------------|-----|
|     | FEED MECHANISM COMPONENTS (LEFT)<br>・ ・・・・・・・・・・・・・・・・・・・・・・・・・・・ | 3   |
|     | FEED MECHANISM COMPONENTS (RIGHT)                                 | 5   |
|     | DRIVING MECHANISM COMPONENTS                                      | 7   |
| 5.  | CONVEYOR & STACKER COMPONENTS                                     | 9   |
| 6.  | ICA LARMAN NA COM LEGISLATION BRITE                               | 11  |
|     | ボタン検知部、ミシンテーブル関係<br>PNEUMATIC & CORD COMPONENTS                   | 13  |
| 8.  | L. SW & WIPER COMPONENTS                                          | 15  |
|     | L. SW、ワイパー関係<br>CONTROL BOX COMPONENTS 電装ボックス関係                   | 17  |
|     | PANEL & CONNECTOR CABLE COMPONENTSパネル、コネクターケーブル関係                 | 19  |
| 11. | POWER SOURCE CIRCUIT BOARD ASSEMBLY 電源基板(組)                       | 20  |
| 12. | ODI 1 # 15 /60                                                    | `21 |
| 13. |                                                                   | 23  |
| 14. | TFN KFY基板(組)                                                      | 23  |
| 15. |                                                                   | 23  |
| 16. | ロータリーSW基板(組)<br>INPUT, OUTPUT CIRCUIT BOARD ASSEMBLY              | 23  |
| 17. | VACUUM MATERIAL SETTER (SPECIAL-ORDER DEVICE)布吸引装置(特別注文部品)        | 25  |
|     | NUMERICAL INDEX OF PARTS 索引                                       | 27  |